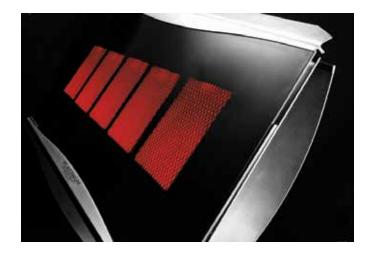

#### **Tinted Glass-Ceramic Screen**

The Platinum's signature screen spreads comfort evenly across an area while emitting a soft red glow