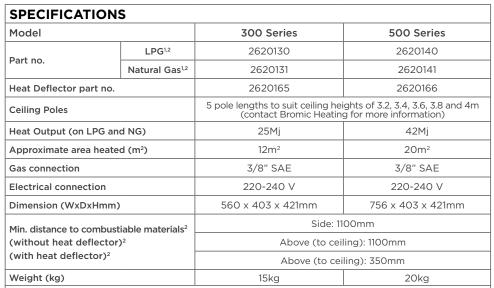

#### **DIMENSIONS**

'Must only be installed by a licensed technician. Must complete "Pre-Installation Checklist" before installing <sup>2</sup>The temperature will not exceed 65°C above the ambient temperature at specified distances. Please consult material manufacturer for temperature ratings and suitability. Bromic Heating takes no responsibility for material compliance.