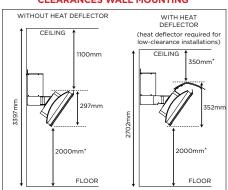

### MINIMUM INSTALLATION CLEARANCES WALL MOUNTING

\*Non-residential indoor 2500mm

#### **DIMENSIONS**

'Must only be installed by a licensed technician. Must complete "Pre-Installation Checklist" before installing <sup>2</sup>The temperature will not exceed 65°C above the ambient temperature at specified distances. Please consult material manufacturer for temperature ratings and suitability. Bromic Heating takes no responsibility for material compliance.