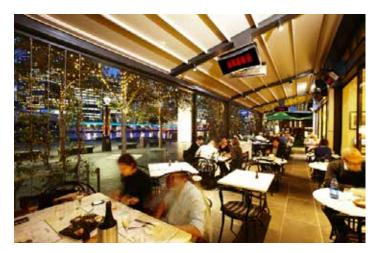

# Top quality performance and the looks to match

The Platinum Smart-Heat™ Gas range represents the absolute pinnacle of outdoor heating products, combining elegant aesthetics with industry-leading performance to offer value and reliability to premium venues and homes. Able to directionally project a comfortably diffused radiant heat deeply into open outdoor spaces, the Platinum Smart-Heat™ Gas is the only gas heater in the world that utilizes glass-ceramic technology to manipulate infrared energy while achieving unparalleled wind resistance.