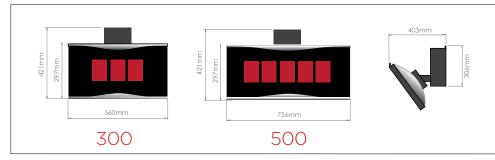

#### **DIMENSIONS**

'Must only be installed by a licensed technician. Must complete "Pre-Installation Checklist" before installing <sup>2</sup>The temperature will not exceed 65°C above the ambient temperature at specified distances. Please consult material manufacturer for temperature ratings and suitability. Bromic Heating takes no responsibility for material compliance.