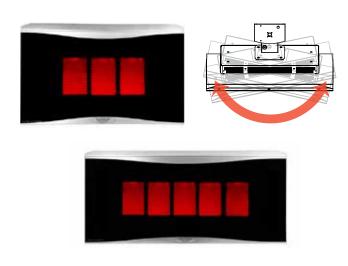

#### **Directional Control**

Easy pivot bracket offers adjustable heat direction and coverage

#### **Unrivaled Coverage**

Projects comfort evenly across a wide range while reaching deeply into open areas