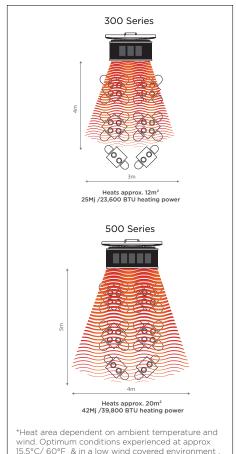

allows users to simply set and forget

#### Versatile Mounting

Reclaim valuable floor space through fixed heating with a range of ceiling and wall mounting options

#### **Directional Control**

Easy pivot bracket offers adjustable heat direction and coverage

#### **Wireless Control Capabilities**

Genuine wireless control accessories allow seamless integration of remote heater control

#### **DIMENSIONS**





'Must only be installed by a licensed technician. Must complete "Pre-Installation Checklist" before installing <sup>2</sup>The temperature will not exceed 65°C above the ambient temperature at specified distances. Please consult material manufacturer for temperature ratings and suitability. Bromic Heating takes no responsibility for material compliance.

#### **HEATING AREAS:**



### MINIMUM INSTALLATION CLEARANCES WALL MOUNTING



\*Non-residential indoor 2500mm

## MINIMUM INSTALLATION CLEARANCES CEILING MOUNTING